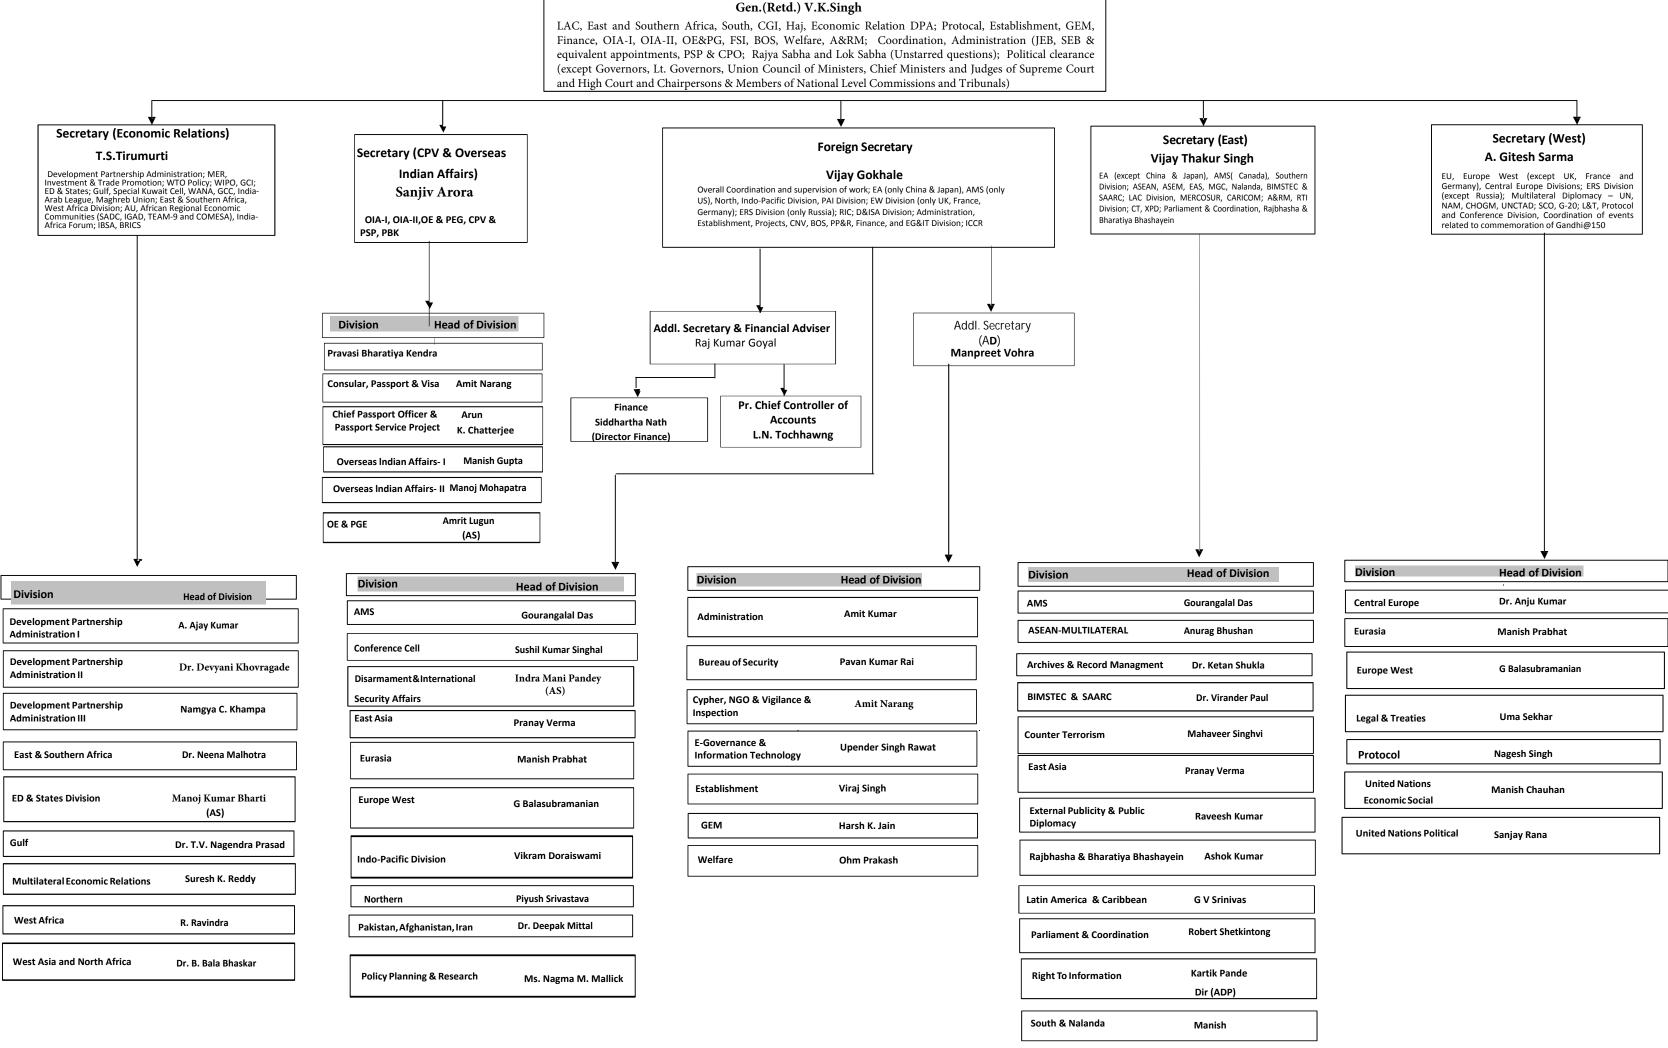

## Organogram of the Ministry of External Affairs\*

## **External Affairs Minister**

## Sushma Swaraj

Overall supervision and coordination of policy and implementation; PAI,BM, IOR, North, EA, ASEAN-ML, Russia, France, Germany, UK, AMS, SAARC, BIMSTEC, D&ISA; Parliament (including starred questinos), External Public Diplomacy, ICCR; Administration (except JEB, SEB & equivalent appointments), CNV, CPV(except PSP and CPO), L&T, PP&R and;

Political clearance in respect of Governors, Lt. Governors, Union Council of Ministers, Chief Ministers and Judges of Supreme Court and High Courts and Chairpersons & Members of National Level Commissions and Tribunals

## Minister of State