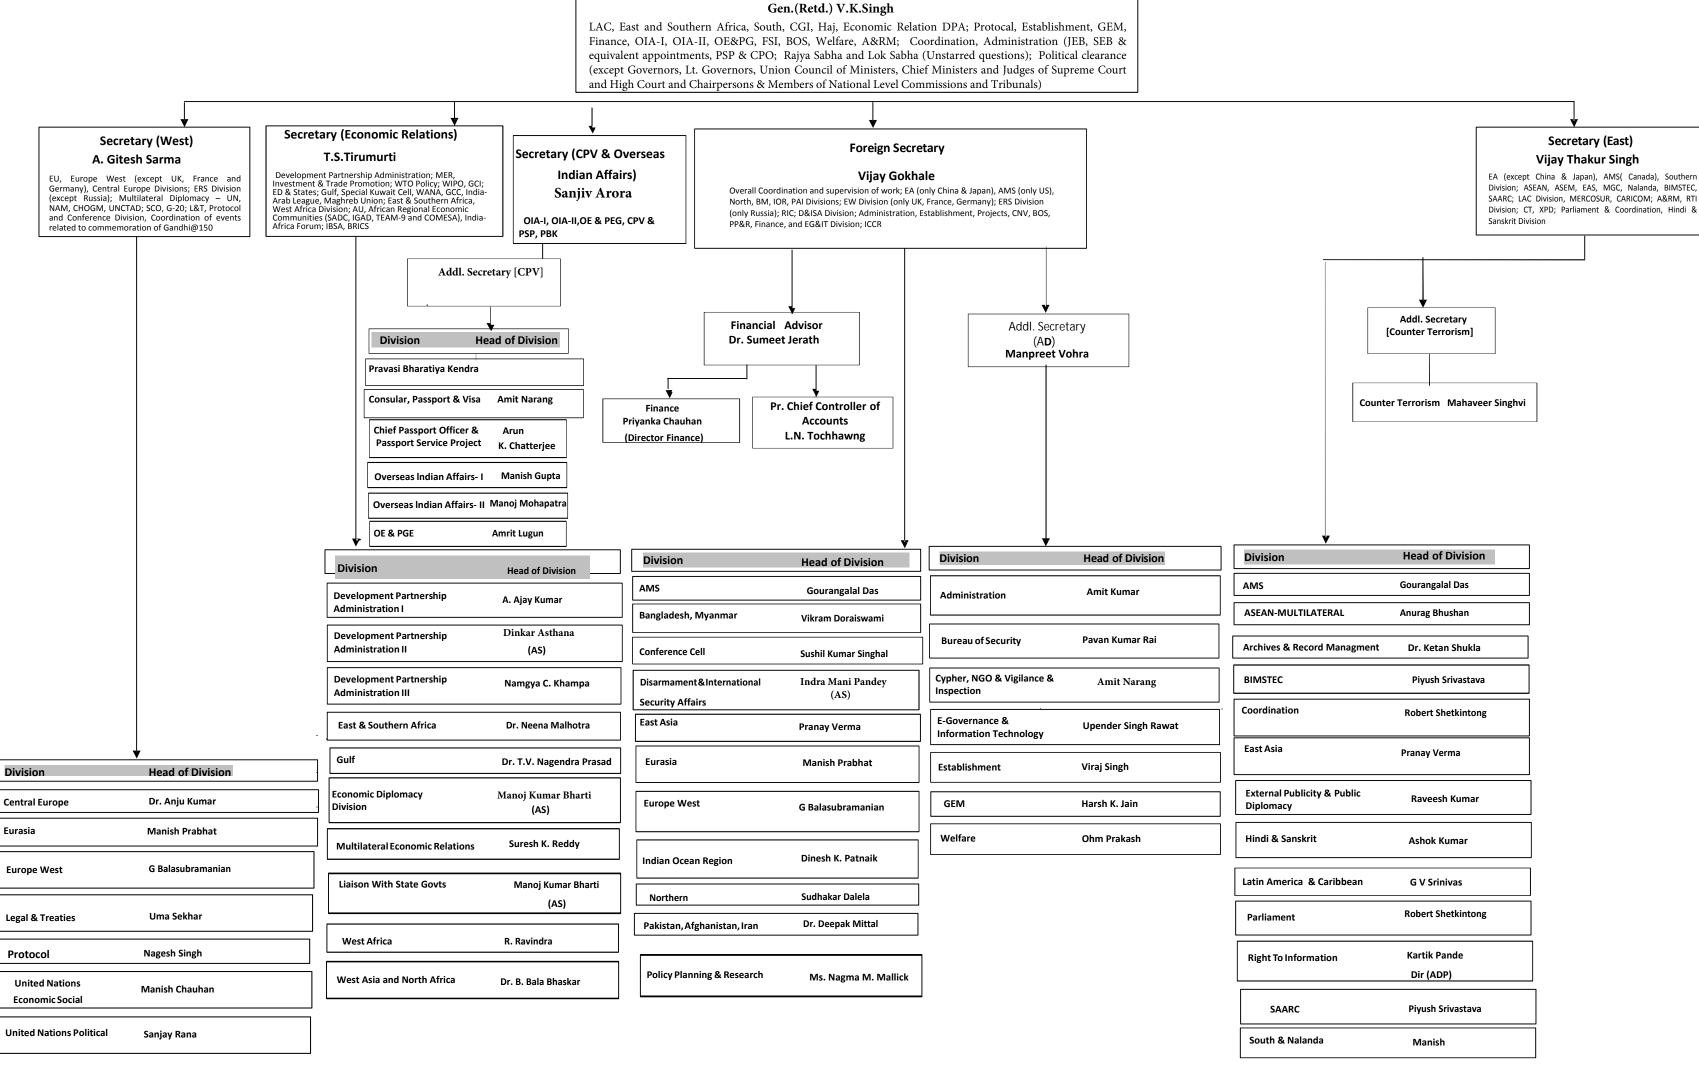

## Organogram of the Ministry of External Affairs\*

## Sushma Swaraj

Overall supervision and coordination of policy and implementation; PAI,BM, IOR, North, EA, ASEAN-ML, Russia, France, Germany, UK, AMS, SAARC, BIMSTEC, D&ISA; Parliament (including starred questinos), External Public Diplomacy, ICCR; Administration (except JEB, SEB & equivalent appointments), CNV, CPV(except PSP and CPO), L&T, PP&R and;

Political clearance in respect of Governors, Lt. Governors, Union Council of Ministers, Chief Ministers and Judges of Supreme Court and High Courts and Chairpersons & Members of National Level Commissions and Tribunals