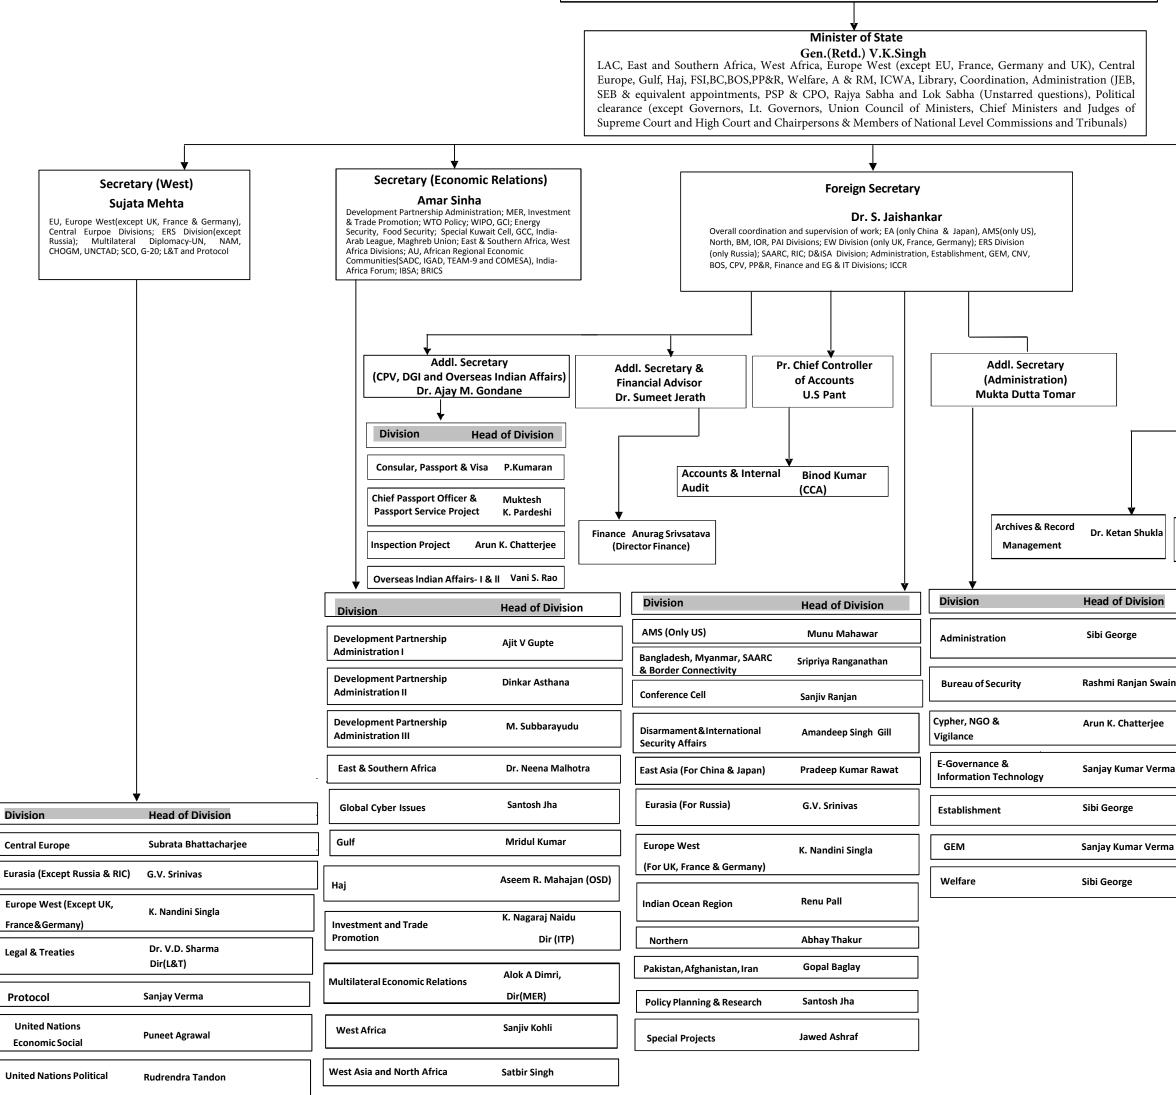

## **Organogram of the Ministry of External Affairs\***

## Sushma Swaraj

Overall supervision and coordination of policy and implementation; PAI,BM,SM & IOR, North, EA, ASEANML, EU, France, Germany & UK, Eurasia, AMS, South, WANA, SAARC, UN, D&ISA, Economic Relations, DPA, Parliament (including starred questinos), External Public Diplomacy, Protocol, ICCR, CT-CS; Administration (except JEB, SEB & equivalent appointments); Establishment,

Finance, CNV, CPV(Execept PSP & CPO), L&T, Political clearance in respect of Governors, Lt. Governors, Union Council of Ministers, Chief Ministers and Judges of Supreme Court and High Courts and Chairpersons & Members of National Level Commissions and Tribunals

\* Updated as on February 22, 2016