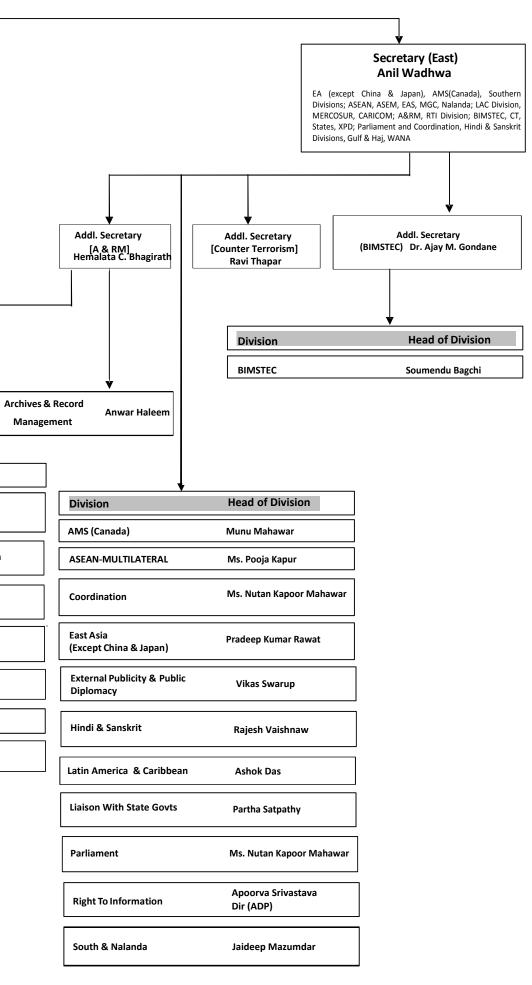

## **Organogram of the Ministry of External Affairs\***

## Sushma Swaraj

Overall supervision and coordination of policy and implementation; PAI,BM,SM & IOR, North, EA, ASEANML, EU, France, Germany & UK, Eurasia, AMS, South, WANA, SAARC, UN, D&ISA, Economic Relations, DPA, Parliament (including starred questinos), External Public Diplomacy, Protocol, ICCR, CT-CS; Administration (except JEB, SEB & equivalent appointments); Establishment,

Finance, CNV, CPV(Execept PSP & CPO), L&T, Political clearance in respect of Governors, Lt. Governors, Union Council of Ministers, Chief Ministers and Judges of Supreme Court and High Courts and Chairpersons & Members of National Level Commissions and Tribunals

\* Updated as on February 22, 2016