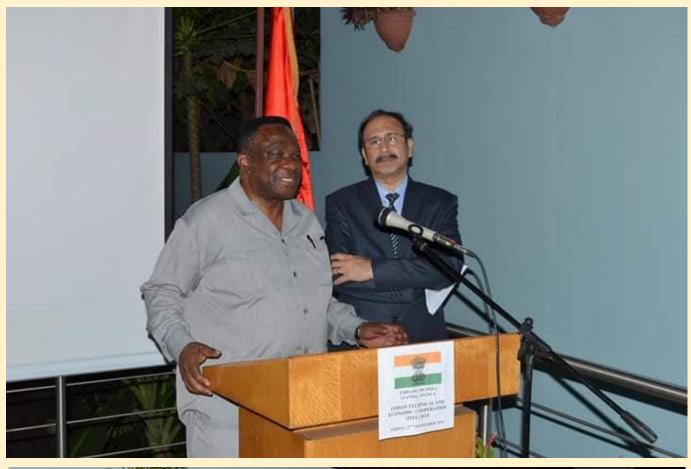

The Director in the Asia-Oceania Department of the Ministry of External Relations (MIREX) - H.E. Dr. Clemente Camenha was the Guest of Honour at the event. In his opening address, Ambassador Srikumar Menon underscored the importance of ITEC programme in enhancing India-Angola bilateral cooperation and the critical role in building the institutional capacity of partner countries like Angola. Director Camenha thanked the Indian Government for the support and training facilities provided by Indian institutions to Angolan nationals to help upgrade their skills.