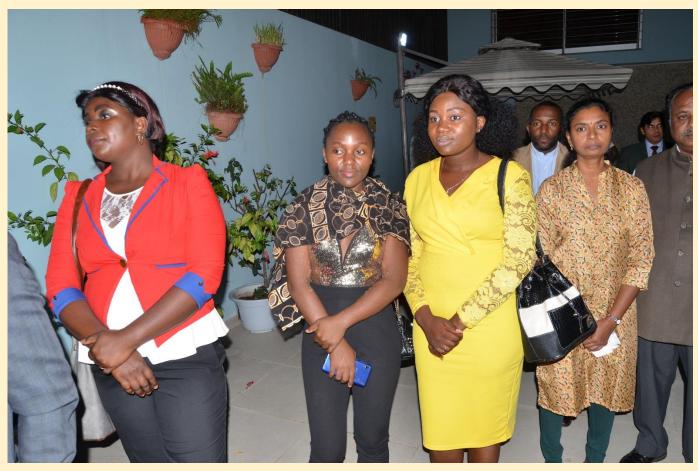

## ITEC Day celebrated in Luanda: September 27, 2019

Embassy of India, Luanda organised a reception at Embassy Residence on 27 September 2019 from 1800 hrs to 2030 hrs. The reception was attended by 45 ITEC alumni from Angola and senior officials from Ministry of External Relations, Ministry of Higher Education and Ministry of Commerce, Industry, Academic institutions & various other departments of Government of Angola.

Many of the participants spoke of their experiences of their training stint and stay in India. Here are some glimpses from the event.

Indian Technical and Economic Cooperation - ITEC Ministry of External Affairs, Government of India Indian Diplomacy #ITEC55 Indian Technical and Economic Cooperation - ITEC Ministry of External Affairs, Government of India