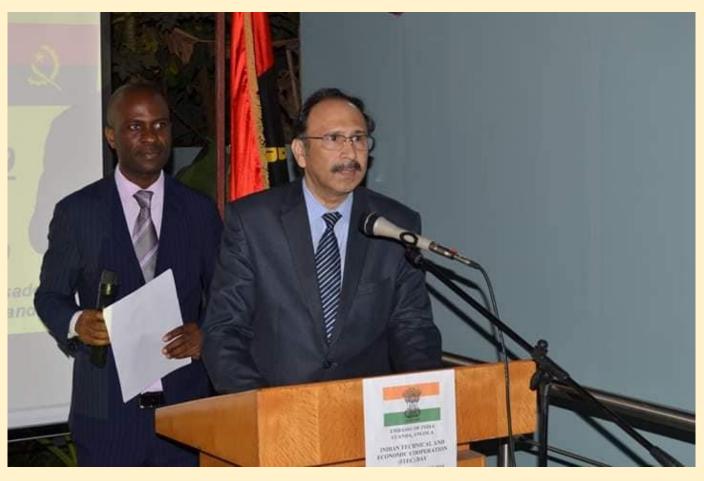

The Director in the Asia-Oceania Department of the Ministry of External Relations (MIREX) - H.E. Dr. Clemente Camenha was the Guest of Honour at the event. In his opening address, Ambassador Srikumar Menon underscored the importance of ITEC programme in enhancing India-Angola bilateral cooperation and the critical role in building the institutional capacity of partner countries like Angola. Director Camenha thanked the Indian Government for the support and training facilities provided by Indian institutions to Angolan nationals to help upgrade their skills.