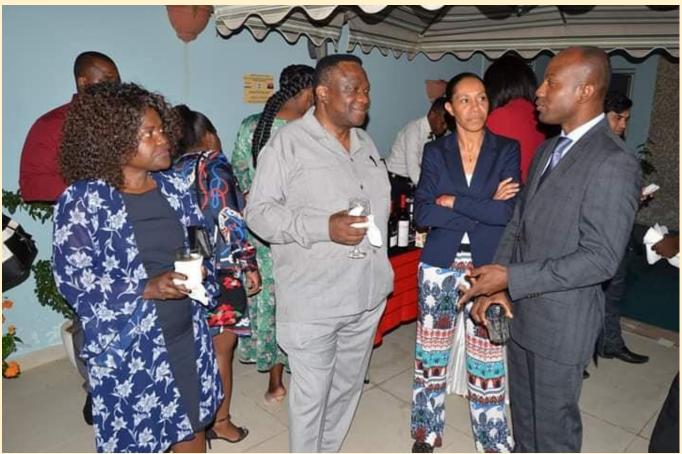

## ITEC Day celebrated in Luanda: September 27, 2019

Embassy of India, Luanda organised a reception at Embassy Residence on 27 September 2019 from 1800 hrs to 2030 hrs. The reception was attended by 45 ITEC alumni from Angola and senior officials from Ministry of External Relations, Ministry of Higher Education and Ministry of Commerce, Industry, Academic institutions & various other departments of Government of Angola.

Many of the participants spoke of their experiences of their training stint and stay in India. Here are some glimpses from the event.

Indian Technical and Economic Cooperation - ITEC Ministry of External Affairs, Government of India Indian Diplomacy #ITEC55 Indian Technical and Economic Cooperation - ITEC Ministry of External Affairs, Government of India