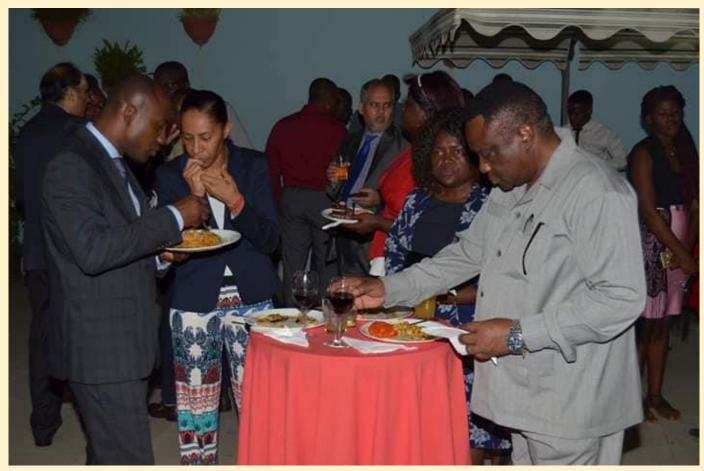

## ITEC Day celebrated in Luanda: September 27, 2019

Embassy of India, Luanda organised a reception at Embassy Residence on 27 September 2019 from 1800 hrs to 2030 hrs. The reception was attended by 45 ITEC alumni from Angola and senior officials from Ministry of External Relations, Ministry of Higher Education and Ministry of Commerce, Industry, Academic institutions & various other departments of Government of Angola.

Many of the participants spoke of their experiences of their training stint and stay in India. Here are some glimpses from the event.

Indian Technical and Economic Cooperation - ITEC Ministry of External Affairs, Government of India Indian Diplomacy #ITEC55 Indian Technical and Economic Cooperation - ITEC Ministry of External Affairs, Government of India