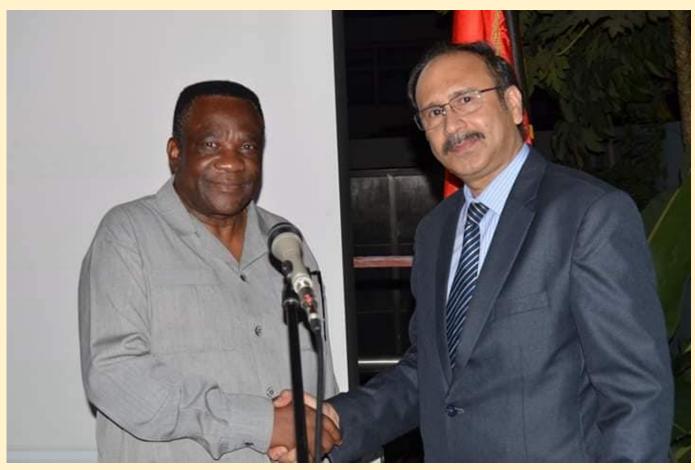

The Director in the Asia-Oceania Department of the Ministry of External Relations (MIREX) - H.E. Dr. Clemente Camenha was the Guest of Honour at the event. In his opening address, Ambassador Srikumar Menon underscored the importance of ITEC programme in enhancing India-Angola bilateral cooperation and the critical role in building the institutional capacity of partner countries like Angola. Director Camenha thanked the Indian Government for the support and training facilities provided by Indian institutions to Angolan nationals to help upgrade their skills.